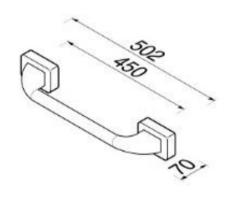

## 917031-45 Towel rail 45 cm

- Finish: chrome
- Concealed fixing
- Guarantee 12 years
- Including mounting materials

■ 502x70 mm