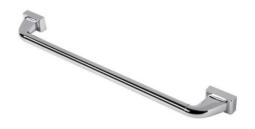

## 917031-45 Towel rail 45 cm

- Finish: chrome
- Concealed fixing
- Guarantee 12 years
- Including mounting materials

■ 502x70 mm