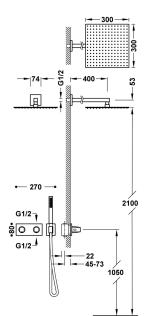

### B-system 2-way concealed thermostatic shower mixer tap kit

 $\cdot$  Concealed thermostatic body for horizontal installation included.

- · Flow regulator and 2-way ceramic distributor.
- · Square-round h andle.

· Wall-mounted arm with adjustable brass shower head: 300x300 mm.

- $\cdot$  Wall-mounted support for hand shower with water supply.
- · Anti-limescale brass hand shower.
- · Satin hose.

THE WATER EFFECT