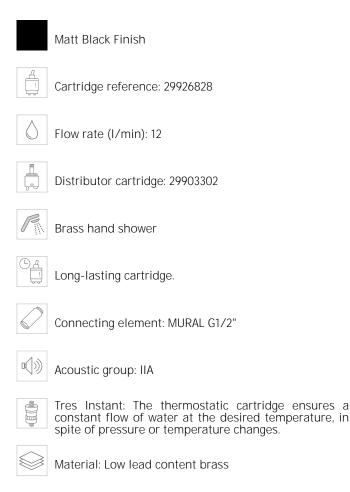

### B-system 2-way concealed thermostatic shower mixer tap kit

 $\cdot$  Concealed thermostatic body for horizontal installation included.

- · Flow regulator and 2-way ceramic distributor.
- · Square-round h andle.

· Wall-mounted arm with adjustable brass shower head: 300x300 mm.

- $\cdot$  Wall-mounted support for hand shower with water supply.
- · Anti-limescale brass hand shower.
- · Satin hose.

THE WATER EFFECT