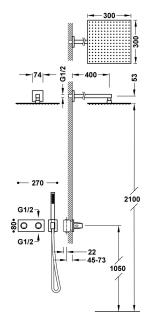

### B-system 2-way concealed thermostatic shower mixer tap kit

 $\cdot$  Concealed thermostatic body for horizontal installation included.

- · Flow regulator and 2-way ceramic distributor.
- · Square-round h andle.

· Wall-mounted arm with adjustable brass shower head: 300x300 mm.

- $\cdot$  Wall-mounted support for hand shower with water supply.
- · Anti-limescale brass hand shower.
- · Satin hose.

THE WATER EFFECT