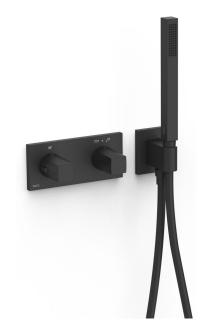

## **B-SYSTEM**

## B-system 2-way concealed thermostatic mixer tap

- · Concealed thermostatic body for horizontal installation included.
- · Flow regulator and 2-way ceramic distributor.
- · Square-round h andle.
- · Wall-mounted support for hand shower with water supply.
- · Anti-limescale brass hand shower.
- · Satin hose.

Matt Black Finish

Cartridge reference: 29926828

BELGAQUA certification (Belgium)

Distributor cartridge: 29903302

Brass hand shower

Long-lasting cartridge.

Connecting element: MURAL G1/2"

Tres Instant: The thermostatic cartridge ensures a constant flow of water at the desired temperature, in spite of pressure or temperature changes.