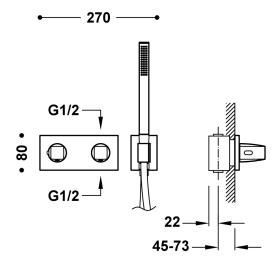

## B-system 2-way concealed thermostatic mixer tap

- · Concealed thermostatic body for horizontal installation included.
- · Flow regulator and 2-way ceramic distributor.
- · Square-round h andle.
- · Wall-mounted support for hand shower with water supply.
- · Anti-limescale brass hand shower.
- · Satin hose.

Matt Black Finish

Cartridge reference: 29926828

BELGAQUA certification (Belgium)

Distributor cartridge: 29903302

Brass hand shower

Long-lasting cartridge.

Connecting element: MURAL G1/2"

Tres Instant: The thermostatic cartridge ensures a constant flow of water at the desired temperature, in spite of pressure or temperature changes.