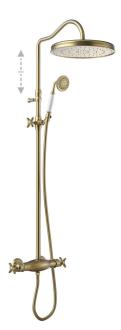

## 2-way wall-mounted thermostatic shower mixer tap set

- $\cdot$  With inverter integrated into the flow regulator.
- $\cdot$  Telescopic shower bar.
- · Adjustable brass shower head: Ø 310 mm.
- $\cdot$  Adjustable and sliding support for hand shower.
- $\cdot$  Anti-limescale brass hand shower: Ø 78 mm.
- · Reinforced metal hose.

Aged Brass Finish

BELGAQUA certification (Belgium)

Brass hand shower

Tres Instant: The thermostatic cartridge ensures a constant flow of water at the desired temperature, in spite of pressure or temperature changes.