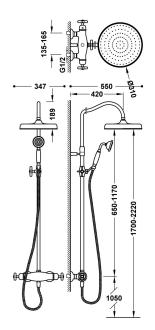

## 2-way wall-mounted thermostatic shower mixer tap set

- $\cdot$  With inverter integrated into the flow regulator.
- $\cdot$  Telescopic shower bar.
- · Adjustable brass shower head: Ø 310 mm.
- $\cdot$  Adjustable and sliding support for hand shower.
- $\cdot$  Anti-limescale brass hand shower: Ø 78 mm.
- · Reinforced metal hose.