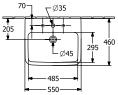

|
| Material                            | Sanitary ceramics                                                                      |
| Surface                             | glossy                                                                                 |
| Colour name                         | White Alpin                                                                            |
| With overflow                       | Yes                                                                                    |
| EAN number                          | 4062373757406                                                                          |

## COLOUR

#### **COLOUR DESIGNATION**



White Alpin



# TECHNICAL DRAWINGS

### 4A415501