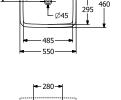

|
| Material                            | Sanitary ceramics                                                                      |
| Surface                             | glossy                                                                                 |
| Colour name                         | White Alpin                                                                            |
| With overflow                       | Yes                                                                                    |
| EAN number                          | 4062373757406                                                                          |

## COLOUR

#### **COLOUR DESIGNATION**



White Alpin



# TECHNICAL DRAWINGS

### 4A415501