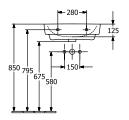

# TECHNICAL DRAWINGS

### 4A415501

#### 1. POSITION

| Article number                      | 4A415501                                                                               |
|-------------------------------------|----------------------------------------------------------------------------------------|
| Article title                       | Villeroy & Boch O.novo Washbasin,<br>550 x 460 x 175 mm, White Alpin,<br>with overflow |
| Product designation                 | Washbasin                                                                              |
| Collection                          | O.novo                                                                                 |
| Assembly / Assembly type            | wall-mounted                                                                           |
| Scope of delivery                   | 1 x washbasin                                                                          |
| Length in mm                        | 460                                                                                    |
| Width in mm                         | 550                                                                                    |
| Height in mm                        | 175                                                                                    |
| Interior depth                      | 125                                                                                    |
| Weight in kg                        | 18,10                                                                                  |
| Number of tap holes punched through | 1                                                                                      |
| Number of tap holes pre-drilled     | 2                                                                                      |
| Position of drill hole              | central tap hole punched out                                                           |
| express delivery                    | No                                                                                     |
| Suitable for                        | 3-hole mixer                                                                           |
| Material                            | Sanitary ceramics                                                                      |
| Surface                             | glossy                                                                                 |
| Colour name                         | White Alpin                                                                            |
| With overflow                       | Yes                                                                                    |
| EAN number                          | 4062373757406                                                                          |