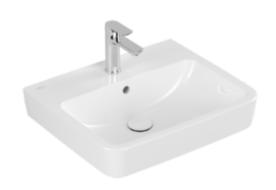

#### 1. POSITION

| Article number                      | 4A415501                                                                               |
|-------------------------------------|----------------------------------------------------------------------------------------|
| Article title                       | Villeroy & Boch O.novo Washbasin,<br>550 x 460 x 175 mm, White Alpin,<br>with overflow |
| Product designation                 | Washbasin                                                                              |
| Collection                          | O.novo                                                                                 |
| Assembly / Assembly type            | wall-mounted                                                                           |
| Scope of delivery                   | 1 x washbasin                                                                          |
| Length in mm                        | 460                                                                                    |
| Width in mm                         | 550                                                                                    |
| Height in mm                        | 175                                                                                    |
| Interior depth                      | 125                                                                                    |
| Weight in kg                        | 18,10                                                                                  |
| Number of tap holes punched through | 1                                                                                      |
| Number of tap holes pre-drilled     | 2                                                                                      |
| Position of drill hole              | central tap hole punched out                                                           |
| express delivery                    | No                                                                                     |
| Suitable for                        | 3-hole mixer                                                                           |
| Material                            | Sanitary ceramics                                                                      |
| Surface                             | glossy                                                                                 |
| Colour name                         | White Alpin                                                                            |
| With overflow                       | Yes                                                                                    |
| EAN number                          | 4062373757406                                                                          |