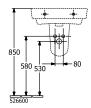

# TECHNICAL DRAWINGS

### 4A415501

#### 1. POSITION

| Article number                      | 4A415501                                                                               |
|-------------------------------------|----------------------------------------------------------------------------------------|
| Article title                       | Villeroy & Boch O.novo Washbasin,<br>550 x 460 x 175 mm, White Alpin,<br>with overflow |
| Product designation                 | Washbasin                                                                              |
| Collection                          | O.novo                                                                                 |
| Assembly / Assembly type            | wall-mounted                                                                           |
| Scope of delivery                   | 1 x washbasin                                                                          |
| Length in mm                        | 460                                                                                    |
| Width in mm                         | 550                                                                                    |
| Height in mm                        | 175                                                                                    |
| Interior depth                      | 125                                                                                    |
| Weight in kg                        | 18,10                                                                                  |
| Number of tap holes punched through | 1                                                                                      |
| Number of tap holes pre-drilled     | 2                                                                                      |
| Position of drill hole              | central tap hole punched out                                                           |
| express delivery                    | No                                                                                     |
| Suitable for                        | 3-hole mixer                                                                           |
| Material                            | Sanitary ceramics                                                                      |
| Surface                             | glossy                                                                                 |
| Colour name                         | White Alpin                                                                            |
| With overflow                       | Yes                                                                                    |
| EAN number                          | 4062373757406                                                                          |