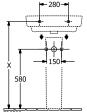

# TECHNICAL DRAWINGS

### 4A415501

#### 1. POSITION

| Article number                      | 4A415501                                                                               |
|-------------------------------------|----------------------------------------------------------------------------------------|
| Article title                       | Villeroy & Boch O.novo Washbasin,<br>550 x 460 x 175 mm, White Alpin,<br>with overflow |
| Product designation                 | Washbasin                                                                              |
| Collection                          | O.novo                                                                                 |
| Assembly / Assembly type            | wall-mounted                                                                           |
| Scope of delivery                   | 1 x washbasin                                                                          |
| Length in mm                        | 460                                                                                    |
| Width in mm                         | 550                                                                                    |
| Height in mm                        | 175                                                                                    |
| Interior depth                      | 125                                                                                    |
| Weight in kg                        | 18,10                                                                                  |
| Number of tap holes punched through | 1                                                                                      |
| Number of tap holes pre-drilled     | 2                                                                                      |
| Position of drill hole              | central tap hole punched out                                                           |
| express delivery                    | No                                                                                     |
| Suitable for                        | 3-hole mixer                                                                           |
| Material                            | Sanitary ceramics                                                                      |
| Surface                             | glossy                                                                                 |
| Colour name                         | White Alpin                                                                            |
| With overflow                       | Yes                                                                                    |
| EAN number                          | 4062373757406                                                                          |