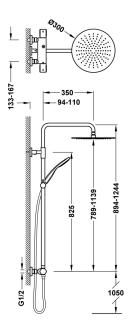

## 2-way wall-mounted thermostatic shower mixer tap set

- $\cdot$  With inverter integrated into the flow regulator.
- $\cdot$  ABS round handle.
- · Telescopic shower bar.
- $\cdot$  Stainless steel adjustable shower head: Ø 300 mm.
- $\cdot$  Adjustable and sliding support for hand shower.
- · Anti-limescale hand shower.
- · Metal hose.

## 2-way wall-mounted thermostatic shower mixer tap set

Material: Low lead content brass

Hand shower measurements: 100

New

¢ c

Corrosion resistance

Stainless steel shower head

THE WATER EFFECT