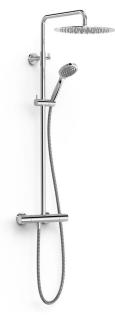

## 2-way wall-mounted thermostatic shower mixer tap set

- $\cdot$  With inverter integrated into the flow regulator.
- $\cdot$  ABS round handle.
- · Telescopic shower bar.
- $\cdot$  Stainless steel adjustable shower head: Ø 300 mm.
- $\cdot$  Adjustable and sliding support for hand shower.
- · Anti-limescale hand shower.
- · Metal hose.

## 2-way wall-mounted thermostatic shower mixer tap set

Material: Low lead content brass

Hand shower measurements: 100

New

¢ c

Corrosion resistance

Stainless steel shower head

THE WATER EFFECT