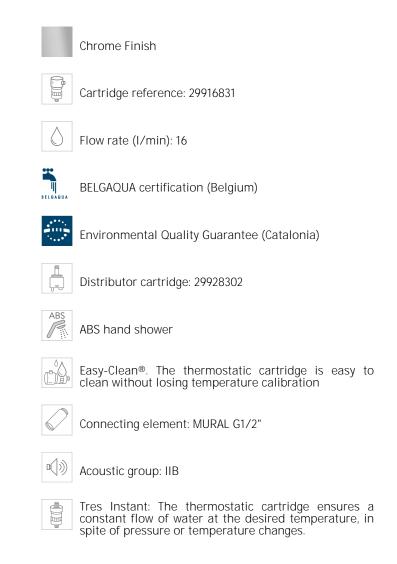

## 2-way wall-mounted thermostatic shower mixer tap set

- $\cdot$  With inverter integrated into the flow regulator.
- $\cdot$  ABS round handle.
- · Telescopic shower bar.
- $\cdot$  Stainless steel adjustable shower head: Ø 300 mm.
- $\cdot$  Adjustable and sliding support for hand shower.
- · Anti-limescale hand shower.
- · Metal hose.

## 2-way wall-mounted thermostatic shower mixer tap set

Material: Low lead content brass

Hand shower measurements: 100

New

¢ c

Corrosion resistance

Stainless steel shower head

THE WATER EFFECT