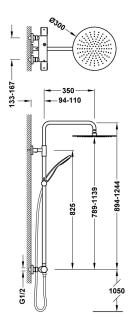

## 2-way wall-mounted thermostatic shower mixer tap set

- $\cdot$  With inverter integrated into the flow regulator.
- $\cdot$  ABS round handle.
- · Telescopic shower bar.
- $\cdot$  Stainless steel adjustable shower head: Ø 300 mm.
- $\cdot$  Adjustable and sliding support for hand shower.
- · Anti-limescale hand shower.
- · Metal hose.

## 2-way wall-mounted thermostatic shower mixer tap set

Material: Low lead content brass

Hand shower measurements: 100

New

¢ c

Corrosion resistance

Stainless steel shower head

THE WATER EFFECT