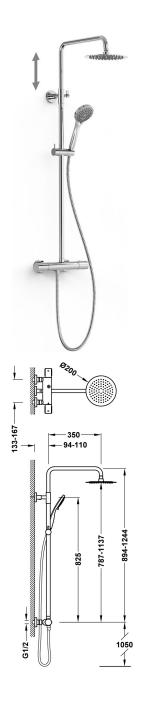

## 2-way wall-mounted thermostatic shower mixer tap set

- · With inverter integrated into the flow regulator.
- · Telescopic shower bar.
- · ABS round handle.
- · Stainless steel adjustable shower head: Ø200 mm.
- · Adjustable and sliding support for hand shower.
- · Anti-limescale hand showers: Ø100 mm. (3 stream types).
- · Metal hose.

Chrome Finish

Cartridge reference: 29916831

Flow rate (I/min): 12

Distributor cartridge: 29928302

Easy-Clean®. The thermostatic cartridge is easy to clean without losing temperature calibration  $\,$ 

Connecting element: MURAL G1/2"

Eccentricity (cm): 13-16

Acoustic group: IA

Tres Instant: The thermostatic cartridge ensures a constant flow of water at the desired temperature, in spite of pressure or temperature changes.

Material: Low lead content brass

# 2-way wall-mounted thermostatic shower mixer tap set