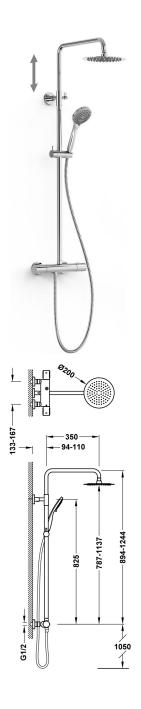

## 2-way wall-mounted thermostatic shower mixer tap set

- · With inverter integrated into the flow regulator.
- · Telescopic shower bar.
- · ABS round handle.
- · Stainless steel adjustable shower head: Ø200 mm.
- · Adjustable and sliding support for hand shower.
- · Anti-limescale hand showers: Ø100 mm. (3 stream types).
- · Metal hose.

Chrome Finish

Cartridge reference: 29916831

Flow rate (I/min): 12

Distributor cartridge: 29928302

Easy-Clean®. The thermostatic cartridge is easy to clean without losing temperature calibration  $\,$ 

Connecting element: MURAL G1/2"

Eccentricity (cm): 13-16

Acoustic group: IA

Tres Instant: The thermostatic cartridge ensures a constant flow of water at the desired temperature, in spite of pressure or temperature changes.

Material: Low lead content brass