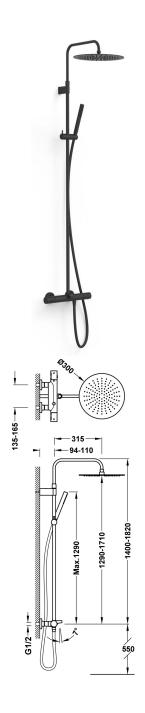

## 3-way wall-fitted thermostatic mixer tap set for bath and shower

- · Inverter integrated into the flow regulator.
- · Round handle.
- · Telescopic shower bar.
- · Stainless steel adjustable shower head: Ø 300 mm.
- · Adjustable and sliding support for hand shower.
- · Anti-limescale brass hand shower.
- · Satin hose.

# 3-way wall-fitted thermostatic mixer tap set for bath and shower

Corrosion resistance

Stainless steel shower head

Tres Touch-cool®. The tap surface remains at a temperature suitable for touching, thus preventing burns.

Connecting element: MURAL G1/2"

Acoustic group: IID/A

Tres Instant: The thermostatic cartridge ensures a constant flow of water at the desired temperature, in spite of pressure or temperature changes.

New