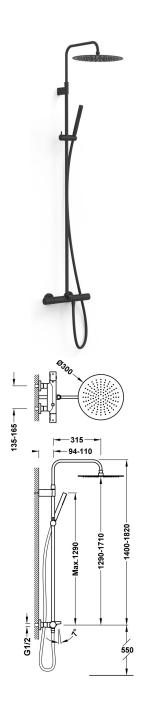

## 3-way wall-fitted thermostatic mixer tap set for bath and shower

- · Inverter integrated into the flow regulator.
- · Round handle.
- · Telescopic shower bar.
- · Stainless steel adjustable shower head: Ø 300 mm.
- · Adjustable and sliding support for hand shower.
- · Anti-limescale brass hand shower.
- · Satin hose.

# 3-way wall-fitted thermostatic mixer tap set for bath and shower

Corrosion resistance

Stainless steel shower head

Tres Touch-cool®. The tap surface remains at a temperature suitable for touching, thus preventing burns.