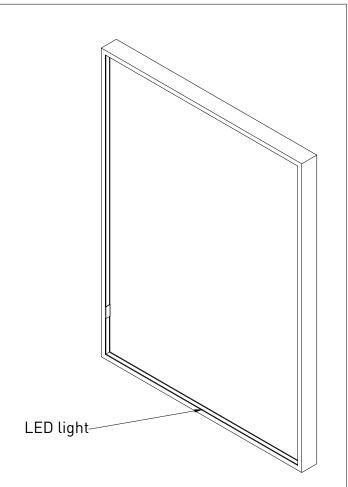

DRAWING SP19 60 TITLE

3000 K - 6000 K 35 W

Mirror defogger: 44 W

Drawn Gaga de Klerk Date 17/04/2023 Units

All achieved (originals of) results (such as designs, design sketches, concepts, advice, working drawings, illustrations, photos, prototypes, models, molds, prototypes, (partial) products, presentations and other materials or (electronic) files, etc.) remain the property of Sanibell, whether or not they have been made available to third parties. All resulting intellectual property rights - including patent, trademark, drawing or design rights and copyright - on the results of the proposal belong to Sanibell.