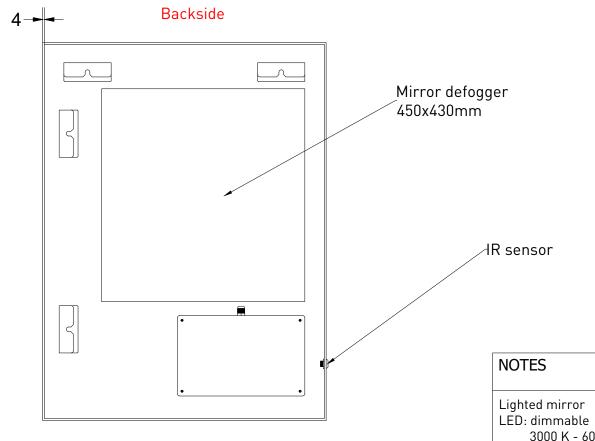

DRAWING SP19 60 TITLE

3000 K - 6000 K 35 W

Mirror defogger: 44 W

Drawn Gaga de Klerk Date 17/04/2023 Units

All achieved (originals of) results (such as designs, design sketches, concepts, advice, working drawings, illustrations, photos, prototypes, models, molds, prototypes, (partial) products, presentations and other materials or (electronic) files, etc.) remain the property of Sanibell, whether or not they have been made available to third parties. All resulting intellectual property rights - including patent, trademark, drawing or design rights and copyright - on the results of the proposal belong to Sanibell.