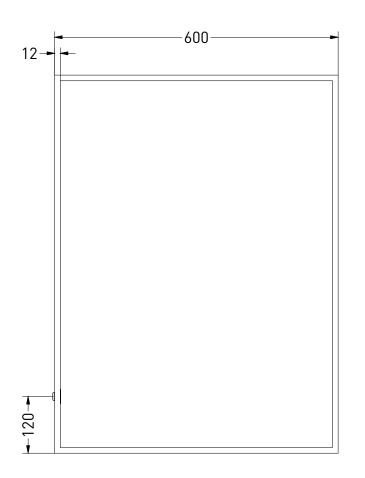

DRAWING SP19 60 TITLE

3000 K - 6000 K 35 W

Mirror defogger: 44 W

Drawn Gaga de Klerk Date 17/04/2023 Units

All achieved (originals of) results (such as designs, design sketches, concepts, advice, working drawings, illustrations, photos, prototypes, models, molds, prototypes, (partial) products, presentations and other materials or (electronic) files, etc.) remain the property of Sanibell, whether or not they have been made available to third parties. All resulting intellectual property rights - including patent, trademark, drawing or design rights and copyright - on the results of the proposal belong to Sanibell.