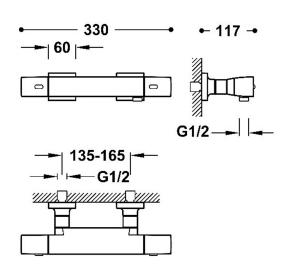

## Over-wall thermostatic tap for the shower

- ·Without accessories
- · Square handle

Steel Finish

Flow rate (I/min): 13

BELGAQUA certification (Belgium)

Easy-Clean®. The thermostatic cartridge is easy to clean without losing temperature calibration  $\,$ 

Connecting element: MURAL G1/2"

Acoustic group: IA

Tres Instant: The thermostatic cartridge ensures a constant flow of water at the desired temperature, in spite of pressure or temperature changes.

Material: Low lead content brass