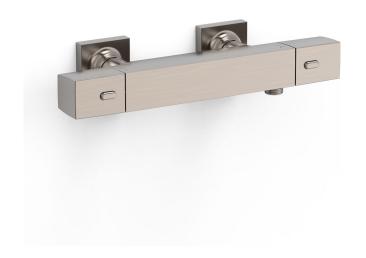

## **OVER-WALL**

## Over-wall thermostatic tap for the shower

- ·Without accessories
- · Square handle

Steel Finish

Flow rate (I/min): 13

BELGAQUA certification (Belgium)

Easy-Clean®. The thermostatic cartridge is easy to clean without losing temperature calibration  $\,$ 

Connecting element: MURAL G1/2"

Acoustic group: IA

Tres Instant: The thermostatic cartridge ensures a constant flow of water at the desired temperature, in spite of pressure or temperature changes.

Material: Low lead content brass