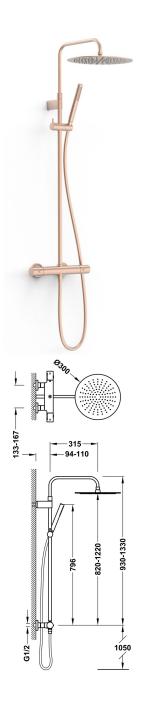

## 2-way wall-mounted thermostatic shower mixer tap set

- · With inverter integrated into the flow regulator.
- · Round handle.
- · Telescopic shower bar.
- · Stainless steel adjustable shower hea d: Ø 300 mm.
- · Adjustable and sliding support for hand shower.
- · Anti-limescale brass hand shower.
- · Satin hose.

24K matte rose gold Finish

Flow rate (I/min): 12

Distributor cartridge: 29928302

Brass hand shower

Easy-Clean®. The thermostatic cartridge is easy to clean without losing temperature calibration  $\,$ 

Connecting element: MURAL G1/2"

# 2-way wall-mounted thermostatic shower mixer tap set

Stainless steel shower head

Tres Touch-cool®. The tap surface remains at a temperature suitable for touching, thus preventing burns