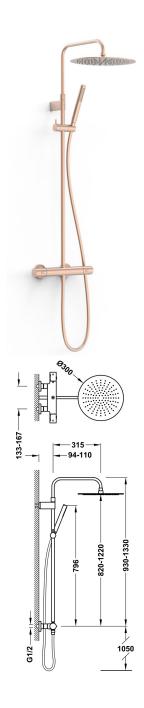

## 2-way wall-mounted thermostatic shower mixer tap set

- · With inverter integrated into the flow regulator.
- · Round handle.
- · Telescopic shower bar.
- · Stainless steel adjustable shower hea d: Ø 300 mm.
- · Adjustable and sliding support for hand shower.
- · Anti-limescale brass hand shower.
- · Satin hose.

24K matte rose gold Finish

Flow rate (I/min): 12

Distributor cartridge: 29928302

Brass hand shower

Easy-Clean®. The thermostatic cartridge is easy to clean without losing temperature calibration  $\,$ 

Connecting element: MURAL G1/2"

# 2-way wall-mounted thermostatic shower mixer tap set

Stainless steel shower head

Tres Touch-cool®. The tap surface remains at a temperature suitable for touching, thus preventing burns