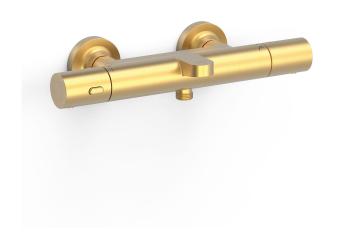

## **OVER-WALL**

## Wall-mounted thermostatic mixer tap for bath and shower

- ·Without accessories
- · Inverter integrated into the flow regulator
- · Round handle

24K Matt Gold Finish

Aerator:

Easy-Clean®. The thermostatic cartridge is easy to clean without losing temperature calibration  $\,$ 