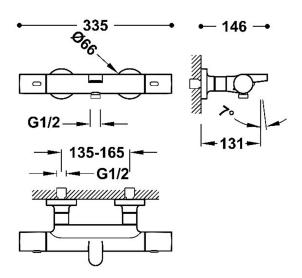

Connecting element: MURAL G1/2"

Tres Instant: The thermostatic cartridge ensures a constant flow of water at the desired temperature, in spite of pressure or temperature changes.

Material: Low lead content brass