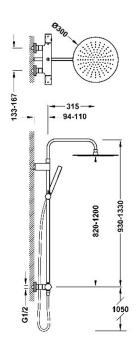

## 2-way wall-mounted thermostatic shower mixer tap set

- · With inverter integrated into the flow regulator.
- · Round handle.
- · Telescopic shower bar.
- · Stainless steel adjustable shower hea d: Ø 300 mm.
- · Adjustable and sliding support for hand shower.
- · Anti-limescale brass hand shower.
- · Satin hose.

24K Matt Gold Finish

Flow rate (I/min): 12

Distributor cartridge: 29928302

Brass hand shower

Easy-Clean®. The thermostatic cartridge is easy to clean without losing temperature calibration  $\,$ 

Connecting element: MURAL G1/2"

# 2-way wall-mounted thermostatic shower mixer tap set

Stainless steel shower head

Tres Touch-cool®. The tap surface remains at a temperature suitable for touching, thus preventing burns