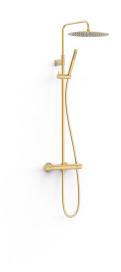

## 2-way wall-mounted thermostatic shower mixer tap set

- · With inverter integrated into the flow regulator.
- · Round handle.
- · Telescopic shower bar.
- · Stainless steel adjustable shower hea d: Ø 300 mm.
- · Adjustable and sliding support for hand shower.
- · Anti-limescale brass hand shower.
- · Satin hose.

24K Matt Gold Finish

Flow rate (I/min): 12

Distributor cartridge: 29928302

Brass hand shower

Easy-Clean®. The thermostatic cartridge is easy to clean without losing temperature calibration  $\,$ 

Connecting element: MURAL G1/2"

# 2-way wall-mounted thermostatic shower mixer tap set

Stainless steel shower head

Tres Touch-cool®. The tap surface remains at a temperature suitable for touching, thus preventing burns