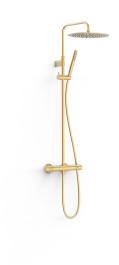

## 2-way wall-mounted thermostatic shower mixer tap set

- · With inverter integrated into the flow regulator.
- · Round handle.
- · Telescopic shower bar.
- · Stainless steel adjustable shower hea d: Ø 300 mm.
- · Adjustable and sliding support for hand shower.
- · Anti-limescale brass hand shower.
- · Satin hose.

24K Matt Gold Finish

Flow rate (I/min): 12

Distributor cartridge: 29928302

Brass hand shower

Easy-Clean®. The thermostatic cartridge is easy to clean without losing temperature calibration  $\,$ 

Connecting element: MURAL G1/2"

# 2-way wall-mounted thermostatic shower mixer tap set

Stainless steel shower head

Tres Touch-cool®. The tap surface remains at a temperature suitable for touching, thus preventing burns