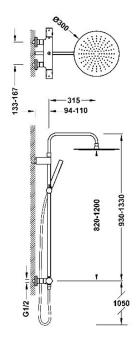

## 2-way wall-mounted thermostatic shower mixer tap set

- · With inverter integrated into the flow regulator.
- · Round handle.
- · Telescopic shower bar.
- · Stainless steel adjustable shower hea d: Ø 300 mm.
- · Adjustable and sliding support for hand shower.
- · Anti-limescale brass hand shower.
- · Satin hose.

24K Matt Gold Finish

Flow rate (I/min): 12

Distributor cartridge: 29928302

Brass hand shower

Easy-Clean®. The thermostatic cartridge is easy to clean without losing temperature calibration  $\,$ 

Connecting element: MURAL G1/2"

# 2-way wall-mounted thermostatic shower mixer tap set

Stainless steel shower head

Tres Touch-cool®. The tap surface remains at a temperature suitable for touching, thus preventing burns