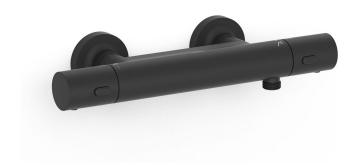

## **OVER-WALL**

## Over-wall thermostatic tap for the shower

- ·Without accessories
- · Round handle

Matt Black Finish

BELGAQUA certification (Belgium)

Easy-Clean®. The thermostatic cartridge is easy to clean without losing temperature calibration  $\,$ 

Connecting element: MURAL G1/2"

Tres Instant: The thermostatic cartridge ensures a constant flow of water at the desired temperature, in spite of pressure or temperature changes.

Material: Low lead content brass