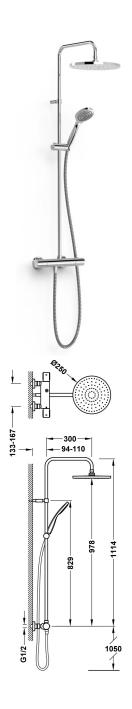

## 2-way wall-mounted thermostatic shower mixer tap set

- $\cdot$  With inverter integrated into the flow regulator.
- · ABS round handle.
- · Adjustable shower head: Ø 250 mm.
- · Adjustable and slidin g support for hand shower.
- · Anti-limescale hand showers: Ø 100 mm.
- · Metal hose.

Connecting element: MURAL G1/2"

Acoustic group: IIB

Tres Instant: The thermostatic cartridge ensures a constant flow of water at the desired temperature, in spite of pressure or temperature changes.