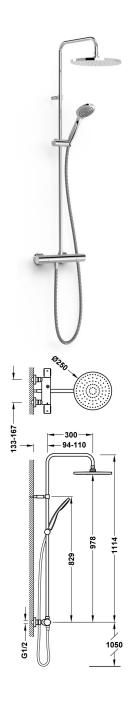

#### **OVER-WALL**

## 2-way wall-mounted thermostatic shower mixer tap set

- $\cdot$  With inverter integrated into the flow regulator.
- · ABS round handle.
- · Adjustable shower head: Ø 250 mm.
- · Adjustable and slidin g support for hand shower.
- · Anti-limescale hand showers: Ø 100 mm.
- · Metal hose.

Connecting element: MURAL G1/2"

Acoustic group: IIB

Tres Instant: The thermostatic cartridge ensures a constant flow of water at the desired temperature, in spite of pressure or temperature changes.