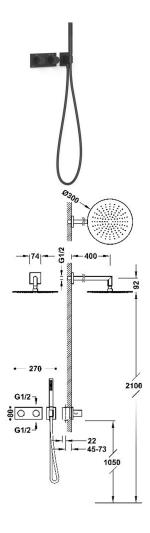

## B-system 2-way concealed thermostatic shower mixer tap kit

- $\cdot$  Concealed thermostatic body for horizontal installation included.
- · Flow regulator and 2-way ceramic distributor.
- · Round handle.
- $\cdot$  Wall-mounted arm with adjustable stainless steel shower head: Ø 300 mm.
- · Wall-mounted support for hand shower with water supply.
- · Anti-limescale brass hand shower.
- · Satin hose.

Matt Black Finish

Cartridge reference: 29926828

Flow rate (I/min): 12

Distributor cartridge: 29903302

Brass hand shower

Long-lasting cartridge.

Connecting element: MURAL G1/2"

Acoustic group: IIA

# B-system 2-way concealed thermostatic shower mixer tap kit