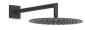

## B-system 2-way concealed thermostatic shower mixer tap kit

- $\cdot$  Concealed thermostatic body for horizontal installation included.
- · Flow regulator and 2-way ceramic distributor.
- · Round handle.
- $\cdot$  Wall-mounted arm with adjustable stainless steel shower head: Ø 300 mm.
- · Wall-mounted support for hand shower with water supply.
- · Anti-limescale brass hand shower.
- · Satin hose.

Matt Black Finish

Cartridge reference: 29926828

Flow rate (I/min): 12

Distributor cartridge: 29903302

Brass hand shower

Long-lasting cartridge.

Connecting element: MURAL G1/2"

Acoustic group: IIA