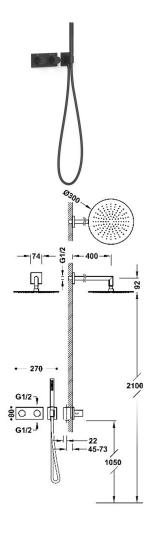

## B-system 2-way concealed thermostatic shower mixer tap kit

- $\cdot$  Concealed thermostatic body for horizontal installation included.
- · Flow regulator and 2-way ceramic distributor.
- · Round handle.
- $\cdot$  Wall-mounted arm with adjustable stainless steel shower head: Ø 300 mm.
- · Wall-mounted support for hand shower with water supply.
- · Anti-limescale brass hand shower.
- · Satin hose.

Matt Black Finish

Cartridge reference: 29926828

Flow rate (I/min): 12

Distributor cartridge: 29903302

Brass hand shower

Long-lasting cartridge.

Connecting element: MURAL G1/2"

Acoustic group: IIA