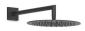

## B-system 2-way concealed thermostatic shower mixer tap kit

- $\cdot$  Concealed thermostatic body for horizontal installation included.
- · Flow regulator and 2-way ceramic distributor.
- · Round handle.
- $\cdot$  Wall-mounted arm with adjustable stainless steel shower head: Ø 300 mm.
- · Wall-mounted support for hand shower with water supply.
- · Anti-limescale brass hand shower.
- · Satin hose.

# B-system 2-way concealed thermostatic shower mixer tap kit