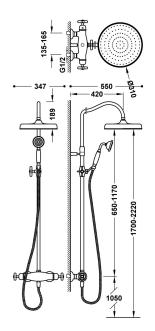

## 2-way wall-mounted thermostatic shower mixer tap set

- $\cdot$  With inverter integrated into the flow regulator.
- $\cdot$  Telescopic shower bar.
- · Adjustable brass shower head: Ø 310 mm.
- · Adjustable and sliding support for hand shower.
- $\cdot$  Anti-limescale brass hand shower: Ø 78 mm.
- · Reinforced metal hose.