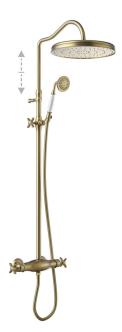

## TRES-CLASIC

## 2-way wall-mounted thermostatic shower mixer tap set

- $\cdot$  With inverter integrated into the flow regulator.
- $\cdot$  Telescopic shower bar.
- · Adjustable brass shower head: Ø 310 mm.
- · Adjustable and sliding support for hand shower.
- $\cdot$  Anti-limescale brass hand shower: Ø 78 mm.
- · Reinforced metal hose.

Matt Aged Brass Finish

BELGAQUA certification (Belgium)

Brass hand shower

Tres Instant: The thermostatic cartridge ensures a constant flow of water at the desired temperature, in spite of pressure or temperature changes.