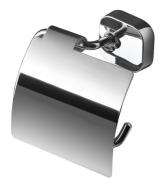

## Geesa Thessa Toilet roll holder with cover Chrome

| 912408-02       |
|-----------------|
| Thessa          |
| Chrome          |
| Chromed         |
| Zamac;Brass;ABS |
| No              |
| 15              |
| 8712163186133   |
|                 |

## **Product properties**

- Durable: Thessa is made from pure brass
- Versatile: square design with rounded rosette. This means these items are perfectly suited to any bathroom interior design
- Dutch Design: the Thessa range is fully designed and manufactured in the Netherlands
- Versatile: this toilet roll holder takes any size of toilet roll (worldwide)
- Warranty: this range comes with a 15-year guarantee