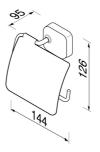

## Geesa Thessa Toilet roll holder with cover Chrome

| 912408-02       |
|-----------------|
| Thessa          |
| Chrome          |
| Chromed         |
| Zamac;Brass;ABS |
| No              |
| 15              |
| 8712163186133   |
|                 |

## **Product properties**

- Durable: Thessa is made from pure brass
- Versatile: square design with rounded rosette. This means these items are perfectly suited to any bathroom interior design
- Dutch Design: the Thessa range is fully designed and manufactured in the Netherlands
- Versatile: this toilet roll holder takes any size of toilet roll (worldwide)
- Warranty: this range comes with a 15-year guarantee