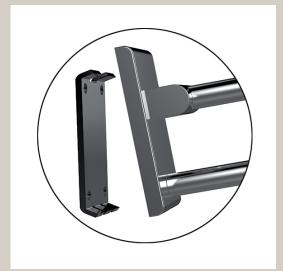

Base plate, made of stainless steel for balanced wall mounting, concealed screw fixing, supplied without fixing screws and plugs, conform to German standard DIN 18040 1-2, maximum loading permitted: 125 kgs.