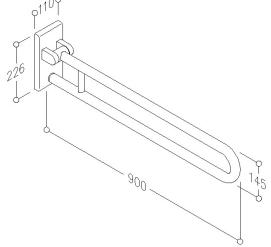

## Inox Care Lift-up support rail 2050070 vario, suspendable, L = 900mm, with base plate

Lift up support rail vario with base plate, length 900mm, 32mm dia.,

made of stainless steel, material No. 1.4301 (A2 AISI 304), brushed finish, left or right hand application, space required in vertical position 193mm from wall, with adjustable brake, easy installation by mounting to a base plate.

Base plate, made of stainless steel for balanced wall mounting, concealed screw fixing, supplied without fixing screws and plugs, conform to German standard DIN 18040 1-2, maximum loading permitted: 125 kgs.