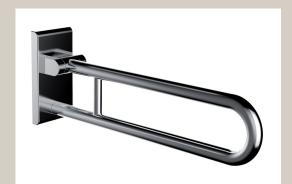

## Inox Care Lift-up support rail 2050070 vario, suspendable, L = 900mm, with base plate

Lift up support rail vario with base plate, length 900mm, 32mm dia.,

made of stainless steel, material No. 1.4301 (A2 AISI 304), brushed finish, left or right hand application, space required in vertical position 193mm from wall, with adjustable brake, easy installation by mounting to a base plate.

Base plate, made of stainless steel for balanced wall mounting, concealed screw fixing, supplied without fixing screws and plugs, conform to German standard DIN 18040 1-2, maximum loading permitted: 125 kgs.

850mm length conform to German standard DIN 18040-1/2, Austrian standard  $\ddot{\text{O}}$ NORM B1600.

TÜV PRODUKT SERVICE certified.

Select appropriate fixing material to suit site conditions. Can be fitted with paper roll holder 2050 300 may be added at a later stage.